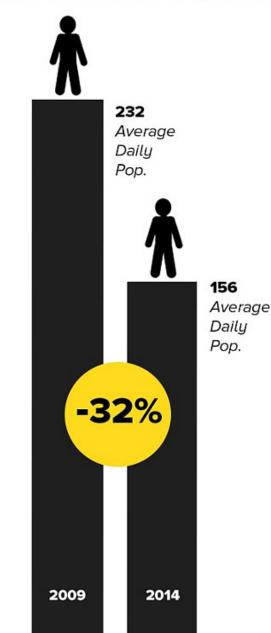

### **WE RADIO** SPECIAL INVESTIGATION

In recent years, the number of incarcerated kids in Alameda County, CA, has decreased drastically.

But at the same time, conditions in the county's juvenile hall have gotten worse.

NUMBER OF FIGHTS

USE OF PEPPER SPRAY

USE OF RESTRAINTS

OVERTIME PAY FOR GUARDS

Infographic ©Youth Radio, 2015