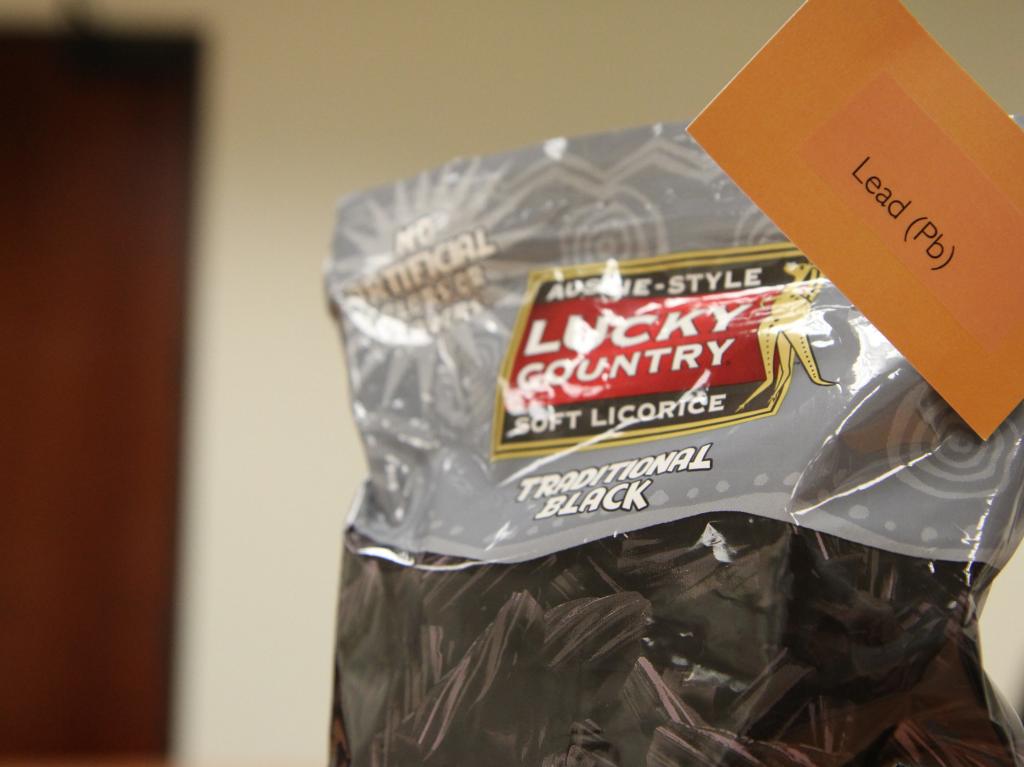

### TRICK OR TREAT - LEAD IN CANDY GAME

https://youthradio.org/trickortreat/

Time to shop for candy! The products below have been tested for lead. Which ones do you think tested positive? Drag and drop <u>all</u> the candies, and then find out if your hunches were right.