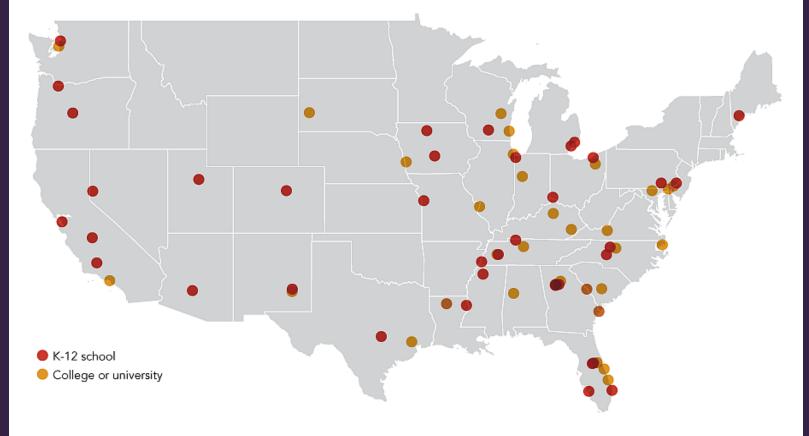

### There Have Been 74 School Shootings Since Newtown

Since the Sandy Hook Elementary School shooting in December 2012, there have been at least 74 school shootings, according to the gun reform group Everytown for Gun Safety. Most of them happened at K-12 schools, not colleges or universities.