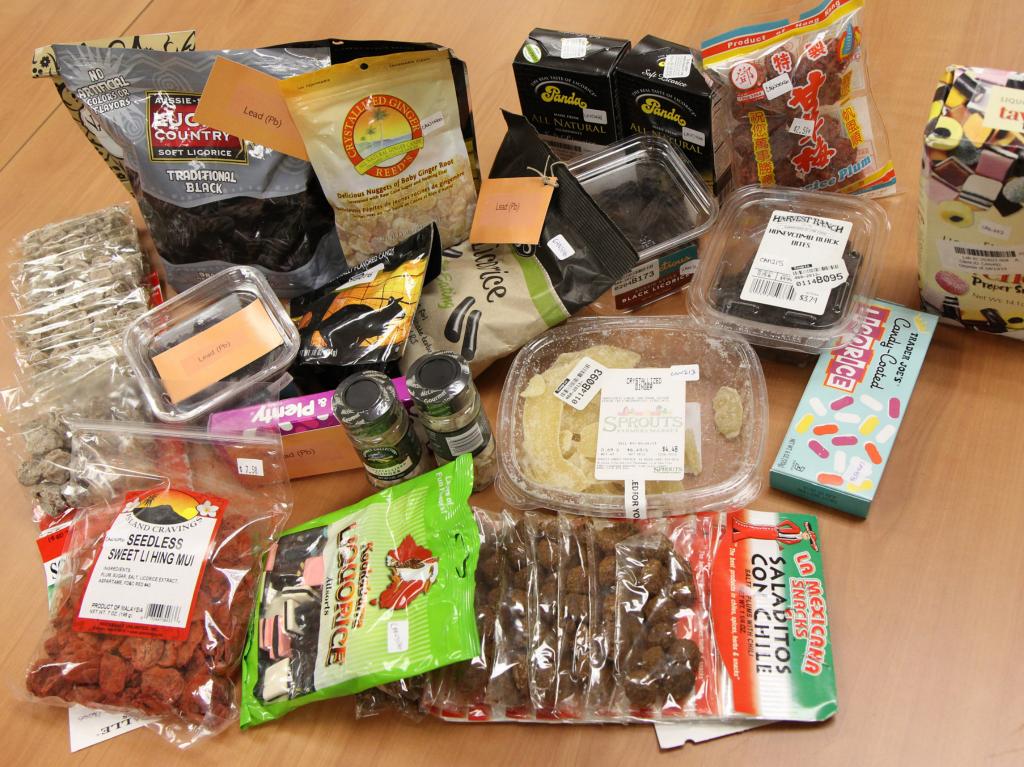

### TRICK OR TREAT - LEAD IN CANDY GAME

https://youthradio.org/trickortreat/

Time to shop for candy! The products below have been tested for lead. Which ones do you think tested positive? Drag and drop <u>all</u> the candies, and then find out if your hunches were right.