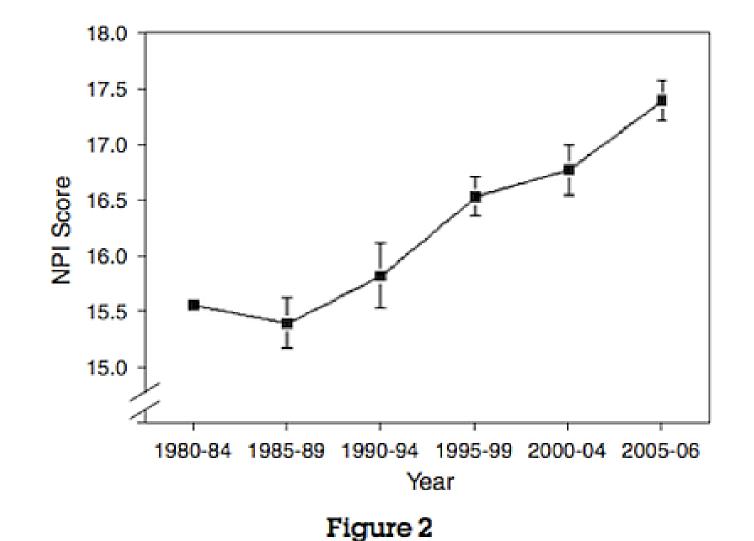

### TRICK OR TREAT - LEAD IN CANDY GAME

YOUTH RADIO NARCISSISM PODCAST

Why Today's Young Americans

Are More Confident, Assertive, Entitledand More Miserable Than Ever Before

Jean M. Twenge, Ph.D.

"By comparing decades of personality test results, Dr. Twenge has concluded, over and over again, that younger generations are increasingly entitled, self-obsessed and unprepared for the realities of adult life."

#### Change in Narcissism

College students' Narcissistic Personality Inventory scores by time period. Capped vertical bars denote  $\pm 1$  SE.

Do we believe millennials score higher? And if it IS true, what does it mean?

Why not have Youth Radio Newsroom Interns take the Narcissism Test and see what they think! https://youthradio.org/news/article/youth-radio-podcast-millennial-narcissist/