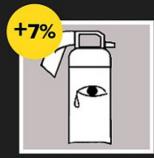

### **WE RADIO** SPECIAL INVESTIGATION

In recent years, the number of incarcerated kids in Alameda County, CA, has decreased drastically.

But at the same time, conditions in the county's juvenile hall have gotten worse.

NUMBER OF FIGHTS

USE OF PEPPER SPRAY

USE OF RESTRAINTS

OVERTIME PAY FOR GUARDS

Infographic ©Youth Radio, 2015