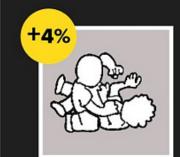

### **WE RADIO** SPECIAL INVESTIGATION

In recent years, the number of incarcerated kids in Alameda County, CA, has decreased drastically.

But at the same time, conditions in the county's juvenile hall have gotten worse.

NUMBER OF FIGHTS

USE OF PEPPER SPRAY

USE OF RESTRAINTS

OVERTIME PAY FOR GUARDS

Infographic ©Youth Radio, 2015